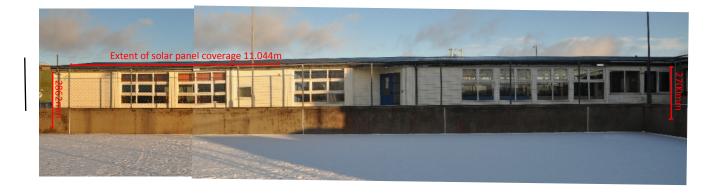

d block. Windows - None.

Door - Timber with 1 double glaszed panel.

Roof - Metal profile sheet.



# East facing elevation ASHP no.2 External finishes (no changes proposed)

Walls - Stone.

Windows - Timber, double glazed.

Door - None. Roof - Slate.



## North facing elevation ASHP nos. 3 & 4

### External finishes (no changes proposed)

Walls - Harled block.

Windows - Plastic double glazed..

Door - None.

Roof - Metal profile sheet.



0 1 2 3 4 Scale 1:100

West facing elevation to scale. ASHP units 4.



#### External finishes (no changes proposed)

Walls - Timber cladding

 $\label{thm:windows-Aluminium framed double glazed.}$ 

Door - Timber with 1 double glazed panel.

Roof - Metal profile sheet.

0 1 2 3 4 Scale 1:100

West facing elevation - full length 31.5m - not to scale



0 2 4 6 8 Scale 1:50

## East facing elevation - not to scale



East facing elevation to scale. ASHP units 5, 6, 7 & 8







## External finishes (no changes proposed)

Walls - Timber cladding

Windows - Aluminium framed double glazed.

Door - Timber.

Roof - Metal profile sheet.

0 1 2 3 4 Scale 1:100