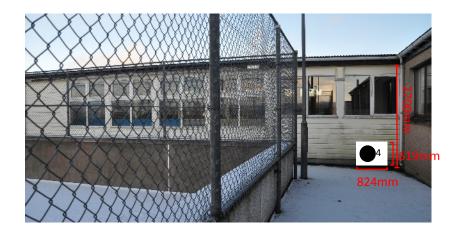

## North facing elevation ASHP nos. 3 & 4

### External finishes (no changes proposed)

Walls - Harled block.

Windows - Plastic double glazed..

Door - None.

Roof - Metal profile sheet.

0 1 2 3 4 Scale 1:100

West facing elevation to scale. ASHP units 4.