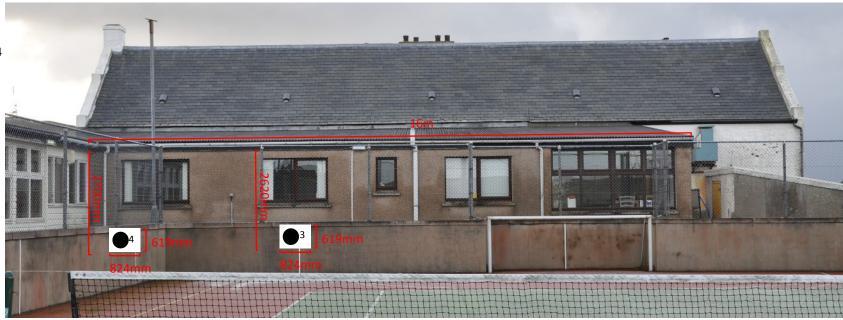

## North facing elevation ASHP nos. 3 & 4

### External finishes (no changes proposed)

Walls - Harled block.

Windows - Plastic double glazed..

Door - None.

Roof - Metal profile sheet.

0 1 2 3 4 Scale 1:100

West facing elevation to scale. ASHP units 4.