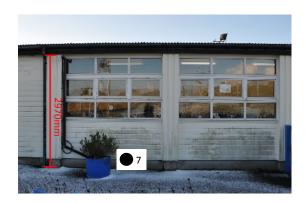

## External finishes (no changes proposed)

Walls - Timber cladding

Windows - Aluminium framed double glazed.

Door - Timber.

Roof - Metal profile sheet.

0 1 2 3 4 Scale 1:100