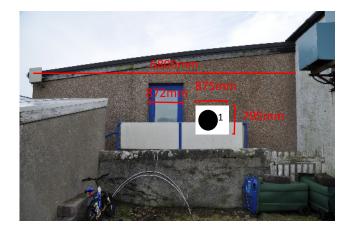

## West facing elevation ASHP no.1

## External finishes (no changes proposed)

Walls - Harled block. Windows - None.

Door - Timber with 1 double glaszed panel.

Roof - Metal profile sheet.