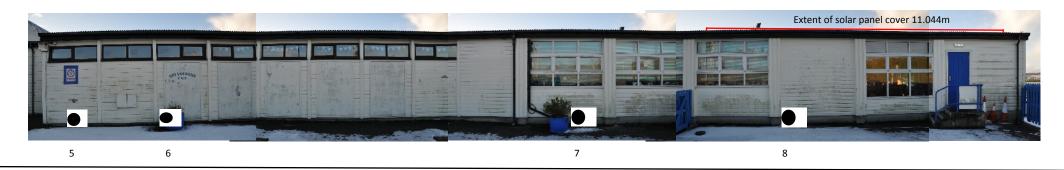

## East facing elevation - not to scale

East facing elevation to scale. ASHP units 5, 6, 7 & 8