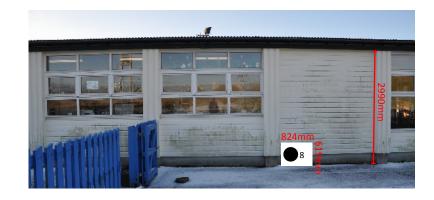

#### External finishes (no changes proposed)

Walls - Timber cladding

 $\label{thm:windows-Aluminium framed double glazed.}$ 

Door - Timber with 1 double glazed panel.

Roof - Metal profile sheet.

0 1 2 3 4 Scale 1:100

West facing elevation - full length 31.5m - not to scale

0 2 4 6 8 Scale 1:50