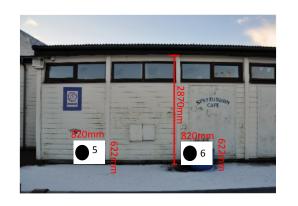

#### External finishes (no changes proposed)

Walls - Timber cladding

 $\label{thm:windows-Aluminium framed double glazed.}$ 

Door - Timber with 1 double glazed panel.

Roof - Metal profile sheet.

0 1 2 3 4 Scale 1:100