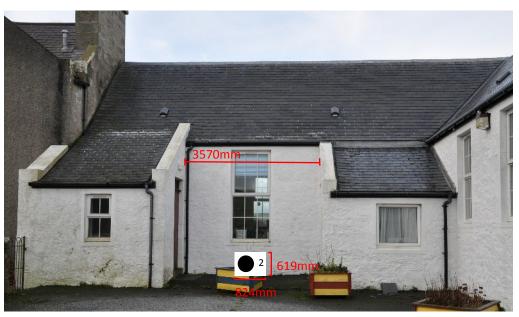

# East facing elevation ASHP no.2 External finishes (no changes proposed)

Walls - Stone.

Windows - Timber, double glazed.

Door - None. Roof - Slate.